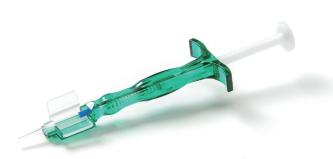

| Category         | PRELOADED                                |  |  |  |  |  |  |  |
|------------------|------------------------------------------|--|--|--|--|--|--|--|
| Applied<br>Model | COMPORT                                  |  |  |  |  |  |  |  |
| Туре             | Semi Preloaded                           |  |  |  |  |  |  |  |
|                  | Easy Injection with simple design        |  |  |  |  |  |  |  |
| Strength         | Stable Lens Loading / IOL Keeping line   |  |  |  |  |  |  |  |
|                  | IOL Separation Prevention from Cartridge |  |  |  |  |  |  |  |
| Remark           | Single Piece IOL Available<br>C-Loop     |  |  |  |  |  |  |  |
|                  |                                          |  |  |  |  |  |  |  |