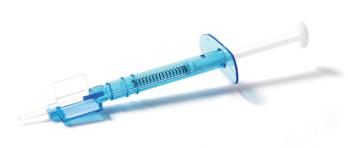

## **COMPORT C Pre-loaded Product**

ONLY to COMPORT D PLUS (Coated Version)

| Catego         | PRELOADED                                                   |
|----------------|-------------------------------------------------------------|
| Applie<br>Mode | LIIMPURTT:                                                  |
| Туре           | Semi Preloaded                                              |
|                | Easy Injection with simple design                           |
| Streng         | stable Lens Loading / Guide Rail                            |
|                | IOL Separation Prevention from Cartridge                    |
| Rema           | Single Piece IOL Available C-Loop or 4 Haptic IOL Available |