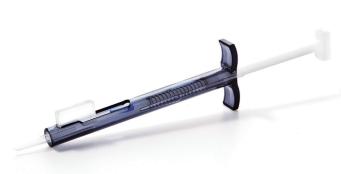

# Category COMPORT D Cartridge Comport D Type 2.0 mm / 2.4mm Incision Type Cartridge Detached (Separated Type) Strength Stable Lens Loading Easy Lens Loading Lens Loading in Flat shape / Back sliding