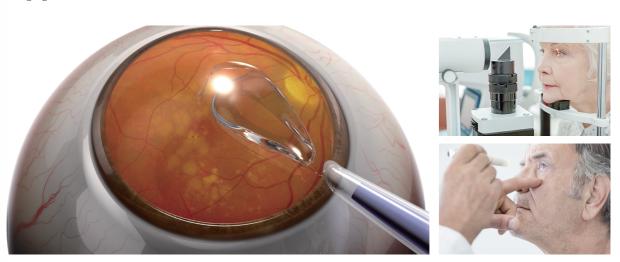

|
|------------------|------------------------------------------|--|--|--|--|--|--|--|
| Applied<br>Model | COMPORT                                  |  |  |  |  |  |  |  |
| Туре             | Semi Preloaded                           |  |  |  |  |  |  |  |
|                  | Easy Injection with simple design        |  |  |  |  |  |  |  |
| Strength         | Stable Lens Loading / IOL Keeping line   |  |  |  |  |  |  |  |
|                  | IOL Separation Prevention from Cartridge |  |  |  |  |  |  |  |
| Remark           | Single Piece IOL Available<br>C-Loop     |  |  |  |  |  |  |  |
|                  |                                          |  |  |  |  |  |  |  |



# OEMODM Available

**»»» RET can make customized system that is compatible with your lens** 

# **Application**



### **Exhibition**









| Model                                                                                                                                                                                                                                                                                                                                                          | COMPORT                                                                                                                                                                  |       |        |       |       | COMPORT C