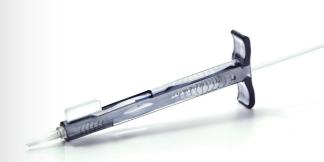

| COMPORT TN                                                       |                                                                                                                                                                                                                                           |       | C     | ОМР                                                                                            | ORT       | L                    | СОМР                                                 | ORT P     | COMPORT D                                                                                                                                 |      |  |
|------------------------------------------------------------------|-------------------------------------------------------------------------------------------------------------------------------------------------------------------------------------------------------------------------------------------|-------|-------|------------------------------------------------------------------------------------------------|-----------|----------------------|------------------------------------------------------|-----------|-------------------------------------------------------------------------------------------------------------------------------------------|------|--|
|                                                                  |                                                                                                                                                                                                                                           |       |       |                                                                                                |           |                      |                                                      |           |                                                                                                                                           |      |  |
| 1.8 <                                                            | 2.0 < 2.2 <                                                                                                                                                                                                                               | 2.4 < | 2.0 < | 2.2 <                                                                                          | 2.4 <     | 2.6 <                | 2.4 <                                                | 2.6<      | 2.0 <                                                                                                                                     | 2.4< |  |
|                                                                  |                                                                                                                                                                                                                                           |       |       |                                                                                                |           |                      |                                                      | •         |                                                                                                                                           |      |  |
| -                                                                |                                                                                                                                                                                                                                           |       |       |                                                                                                |           |                      | _                                                    | •         | •                                                                                                                                         | _    |  |
| _                                                                |                                                                                                                                                                                                                                           |       |       |                                                                                                |           |                      | _                                                    | _         | _                                                                                                                                         | _    |  |
|                                                                  |                                                                                                                                                                                                                                           |       |       |                                                                                                |           |                      |                                                      |           | •                                                                                                                                         |      |  |
|                                                                  |                                                                                                                                                                                                                                           |       |       |                                                                                                |           |                      |                                                      | •         |                                                                                                                                           |      |  |
| • Stable COMPI (Guide • IOL Se from c • Shippir option: • New ci | Cartridge is separated from injector  Stable IOL loading with COMPORT T cartridge (Guide Rail and Lock)  IOL Separation Prevention from cartridge  Shipping cost effciency with optional small packaging  New cushion & Spring solves jam |       |       | dge is se<br>or<br>e IOL load<br>ng line ar<br>eparation<br>cartridge<br>ing cost<br>nal small | n Prevent | from IOL ion with ng | Easiest way to     1&3 piece IOL     Flat type IOL a | available | Cartridge is separated from injector  Easiest way to load IOL  Flat type Loading, Back loading  Only available PLUS line (Coated Version) |      |  |