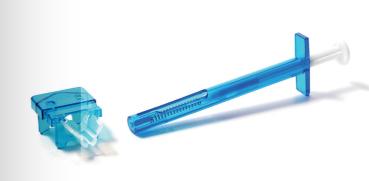

|  | COMI      | PORT L                                       |  |  |  |  |  |  |
|--|-----------|----------------------------------------------|--|--|--|--|--|--|
|  | Category  | COMPORT L                                    |  |  |  |  |  |  |
|  | Cartridge | COMPORT Type                                 |  |  |  |  |  |  |
|  |           | 2.0mm / 2.2mm / 2.4mm / 2.6mm                |  |  |  |  |  |  |
|  | Туре      | Cartridge Detached (Separated Type)          |  |  |  |  |  |  |
|  |           | Stable Lens Loading                          |  |  |  |  |  |  |
|  | Strength  | Easy Lens Loading                            |  |  |  |  |  |  |
|  |           | Most Economical Model of RET,Inc.            |  |  |  |  |  |  |
|  | Remark    | Available to COMPORT L PLUS (Coated Version) |  |  |  |  |  |  |
|  |           |                                              |  |  |  |  |  |  |